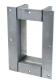

# **Roxtec GKO transit**

The Roxtec GKO is a transit with an openable frame that can be bolted together in different sizes and into combinations depending on needs or existing hole size and geometry. It is also ideal for retrofit around existing cables and pipes. The frame is bolted to the structure.