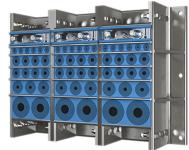

# **Roxtec GKO transit**

The Roxtec GKO is a transit with an openable frame that can be bolted together in different sizes and into combinations depending on needs or existing hole size and geometry. It is also ideal for retrofit around existing cables and pipes. The frame is bolted to the structure.

#### **Sealing components**

Lubricant

RM module with

Wedge & Wedgekit

RM solid compensation module

Stayplate