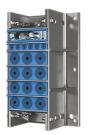

# **Roxtec GKO transit**

The Roxtec GKO is a transit with an openable frame that can be bolted together in different sizes and into combinations depending on needs or existing hole size and geometry. It is also ideal for retrofit around existing cables and pipes. The frame is bolted to the structure.

#### **Sealing components**

Lubricant

RM module with

Wedge & Wedgekit

RM solid compensation module

Stayplate